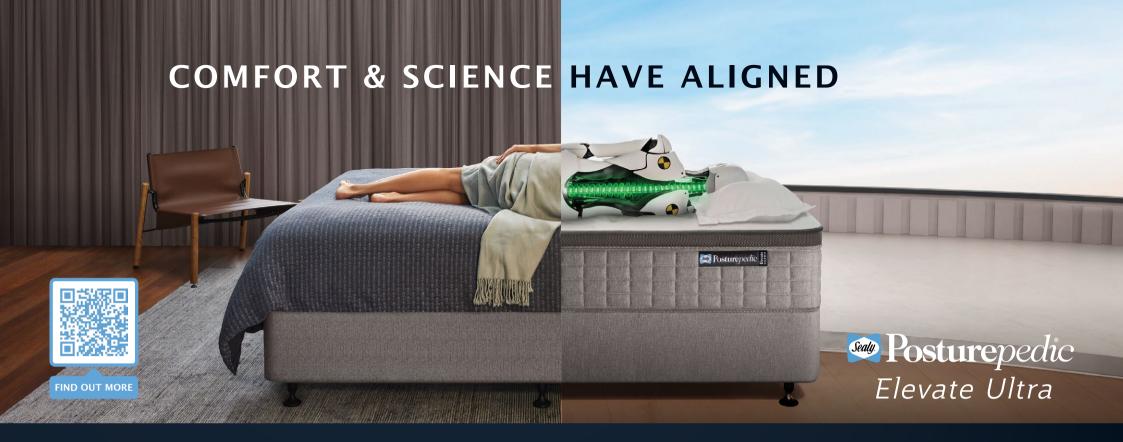

# ALIGN SUPPORT®

Intuitive two-stage coil system senses your weight and responds to help maintain your body's natural alignment, for deep, rejuvenating sleep.



# **SMART FABRICS**

Intelligent SmarTex® fabric draws away moisture to regulate your sleep climate.



## **COMFORTCORE®**

Our unique new feature, SenseGel, provides superior conformance for your lower back, adding pressure relief and comfort.



#### **EDGE SUPPORT**

Four walls of UniCased® XT edge support increases the sleep surface for your sleep comfort.



# **ENDURANCE BASE**

Shock absorbing Duraflex® modules are meticulously crafted, for deeper, long lasting support.



# CHESTER FIRM



### **SMART FABRICS**

Intelligent SmarTex® fabric draws away moisture to regulate your sleep climate.

#### PREMIUM SEALY WOOL